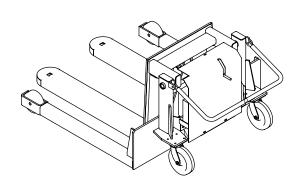

Epoxy finished
- Up to 90 degrees of tilt angle
- Straddle and fork over styles available
- 2,500 lbs lbs capacity
- Ergonomics height of 32" to bottom of tote 110 V and 24 V DC



#### **Tecnical Data**

| CAPACITY       | 2,500 lbs                            |
|----------------|--------------------------------------|
| CONSTRUCTION   | Stainless Steel                      |
| LOWERED HEIGHT | 6.5"                                 |
| DUMP HEIGHT    | 34" to 48"                           |
| FORKS          | 6" wide x 25" long 15" between forks |
| POWER PACK     | 24 volt DC with hand controls        |
| TILT ANGLE     | 85°                                  |
| PAINT          | White epoxy                          |







# **Stainless Steel Tilter & Straddle Tilter**

### **Drawings**