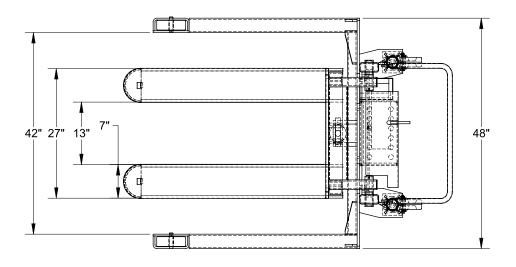

#### **Tecnical Data**

| CAPACITY       | 2,500 lbs                            |
|----------------|--------------------------------------|
| CONSTRUCTION   | Stainless Steel                      |
| LOWERED HEIGHT | 6.5"                                 |
| DUMP HEIGHT    | 34" to 48"                           |
| FORKS          | 6" wide x 25" long 15" between forks |
| POWER PACK     | 24 volt DC with hand controls        |
| TILT ANGLE     | 85°                                  |
| PAINT          | White epoxy                          |

### **Drawings**