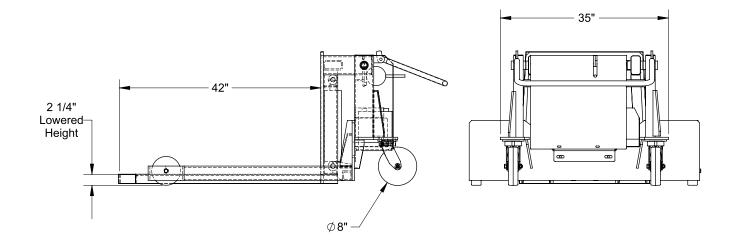

#### **Tecnical Data**

| CAPACITY       | 2,500 lbs                            |
|----------------|--------------------------------------|
| CONSTRUCTION   | Stainless Steel                      |
| LOWERED HEIGHT | 6.5"                                 |
| DUMP HEIGHT    | 34" to 48"                           |
| FORKS          | 6" wide x 25" long 15" between forks |
| POWER PACK     | 24 volt DC with hand controls        |
| TILT ANGLE     | 85°                                  |
| PAINT          | White epoxy                          |

### **Drawings**