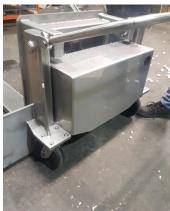

## **Stainless Steel Tilter & Straddle Tilter**

#### **Features**

- 304L and 316L Stainless Steel or Epoxy finished
- Up to 90 degrees of tilt angle
- Straddle and fork over styles available
- 2,500 lbs lbs capacity
- Ergonomics height of 32" to bottom of tote 110 V and 24 V DC

#### **Tecnical Data**

| CAPACITY       | 2,500 lbs                            |
|----------------|--------------------------------------|
| CONSTRUCTION   | Stainless Steel                      |
| LOWERED HEIGHT | 6.5"                                 |
| DUMP HEIGHT    | 34" to 48"                           |
| FORKS          | 6" wide x 25" long 15" between forks |
| POWER PACK     | 24 volt DC with hand controls        |
| TILT ANGLE     | 85°                                  |
| PAINT          | White epoxy                          |