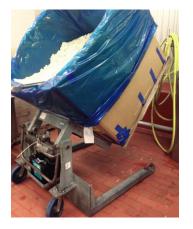

## **Stainless Steel Tilter & Straddle Tilter**

#### **Features**

- 304L and 316L Stainless Steel or Epoxy finished
- Up to 90 degrees of tilt angle
- Straddle and fork over styles available
- 2,500 lbs lbs capacity
- Ergonomics height of 32" to bottom of tote 110 V and 24 V DC

#### **Tecnical Data**

| CAPACITY       | 2,500 lbs                            |
|----------------|--------------------------------------|
| CONSTRUCTION   | Stainless Steel                      |
| LOWERED HEIGHT | 6.5"                                 |
| DUMP HEIGHT    | 34" to 48"                           |
| FORKS          | 6" wide x 25" long 15" between forks |
| POWER PACK     | 24 volt DC with hand controls        |
| TILT ANGLE     | 85°                                  |
| PAINT          | White epoxy                          |