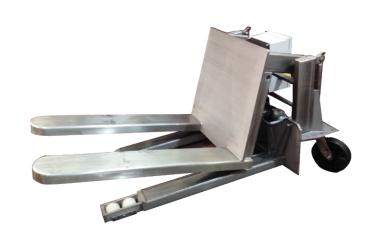

## **Stainless Steel Tilter & Straddle Tilter**

#### **Features**

- 304L and 316L Stainless Steel or Epoxy finished
- Up to 90 degrees of tilt angle
- Straddle and fork over styles available
- 2,500 lbs lbs capacity
- Ergonomics height of 32" to bottom of tote 110 V and 24 V DC

#### **Tecnical Data**

| CAPACITY       | 2,500 lbs                            |
|----------------|--------------------------------------|
| CONSTRUCTION   | Stainless Steel                      |
| LOWERED HEIGHT | 6.5"                                 |
| DUMP HEIGHT    | 34" to 48"                           |
| FORKS          | 6" wide x 25" long 15" between forks |
| POWER PACK     | 24 volt DC with hand controls        |
| TILT ANGLE     | 85°                                  |
| PAINT          | White epoxy                          |